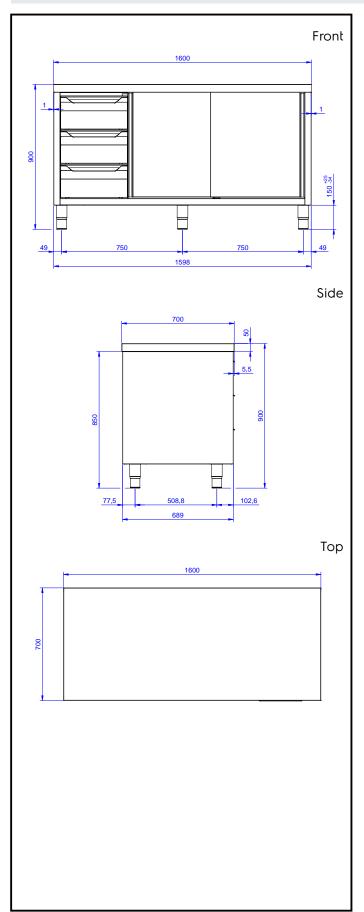

## **Key Information:**

Cabinet width:

133262 (MTA1600SXPN) 1110 mm Cabinet depth: 645 mm Cabinet height: 595 mm External dimensions, Width: 1600 mm External dimensions, Depth: 700 mm External dimensions, Height: 900 mm Number and type of doors: 2 Sliding Worktop thickness: 50 mm Net weight: 70 kg