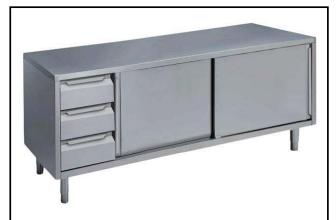

Table with 3 left hand drawers and 2 sliding doors, 1600mm

# Standard Preparation 1600 mm Table with 3 Left Drawers & Sliding Doors